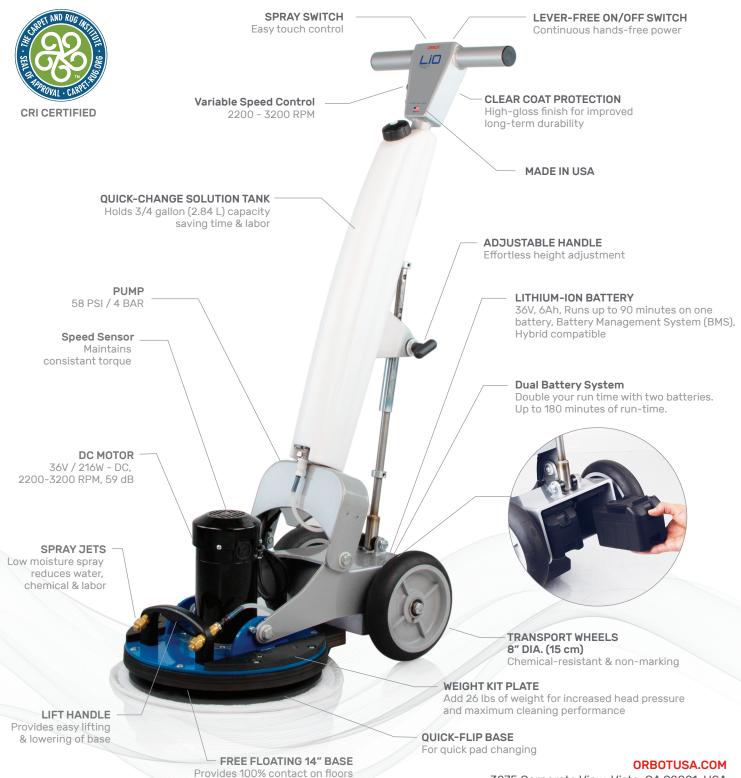

## Features & Benefits

## **Specifications**

**BASE DIAMETER** 14 in / 35.56 cm | **MOTOR** 36V, 216W DC | **DUAL RPM SPEED** Orbital 2200-3200 RPM + Rotational 120 RPM LITHIUM-ION BATTERY 36V / 216Wh / 6Ah | **RUN TIME** Up to 180 minutes (depending on floor/pad) | **CHARGE TIME** 90 minutes NOISE LEVEL 59 dB | **WEIGHT** 48 lbs + 9 lbs w/tank & batteries / 21.7 kg + 4.0 kg | **HEIGHT** 47.5 in / 120.65 cm SOLUTION TANK CAPACITY 3/4 Gal / 2.84 L | **PUMP** 58 PSI / 4 BAR | **WARRANTY** 1 Year (See Warranty for Coverage)